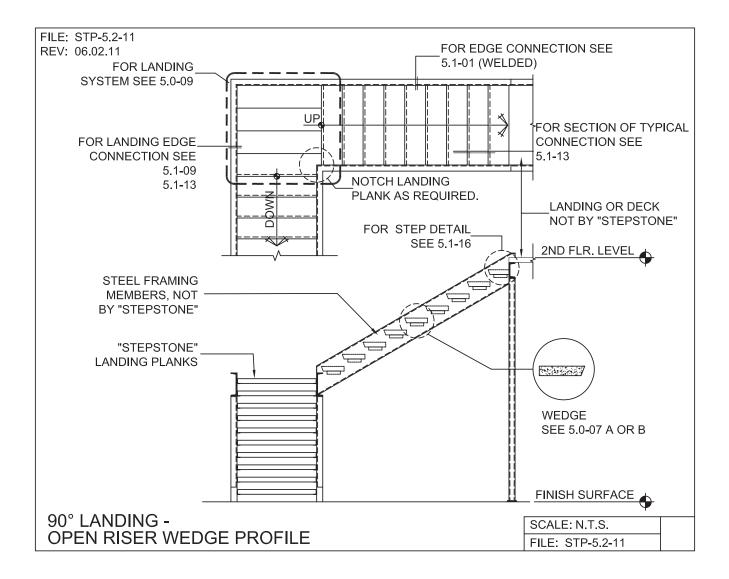

Steptread Series

Detail

CALARC<sup>®</sup> DIVISION

Long Span Steptread System - Steel Support Layout

PRECAST CONCRETE TREADS AND LANDINGS SHOWN ON PLANS SHALL BE FROM THE LONG SPAN "STEPTREAD" SYSTEM BY "STEPSTONE, INC." OF GARDENA, CA FOR STEEL CONSTRUCTION. THE MANUFACTURER IS TO SUPPLY ALL PRECAST CONCRETE "STEPTREAD" SYSTEM PARTS, FEATURING BOTTOM WELD PLATES FOR WELD-ON CONNECTIONS. ALL REINFORCING AND CONNECTION PLATES WILL BE ZINC PLATED. ONLY ITEMS NOTED AS BY "STEPSTONE, INC." WILL BE FURNISHED BY "STEPSTONE, INC." SUCH ITEMS ARE TO BE INSTALLED BY OTHERS.